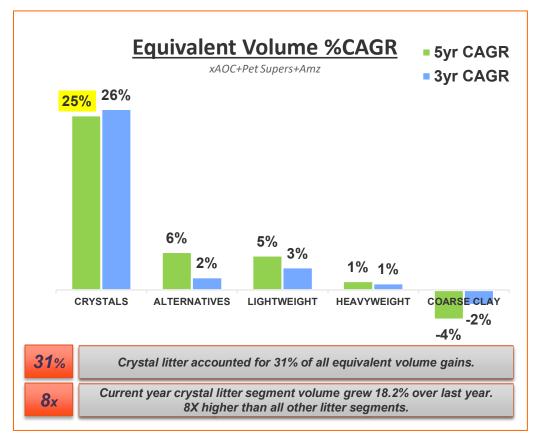

## Crystal Litter Segment Dollar Sales Grew 5x over 5 Years and Account for 1/3<sup>rd</sup> of Total Category Volume Gains