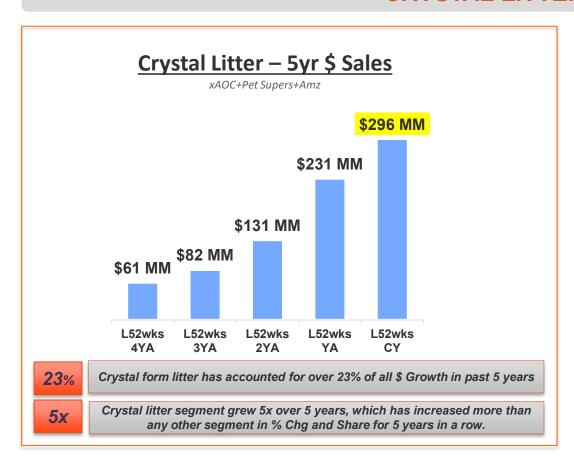

## Crystal Litter Segment Dollar Sales Grew 5x over 5 Years and Account for 1/3<sup>rd</sup> of Total Category Volume Gains