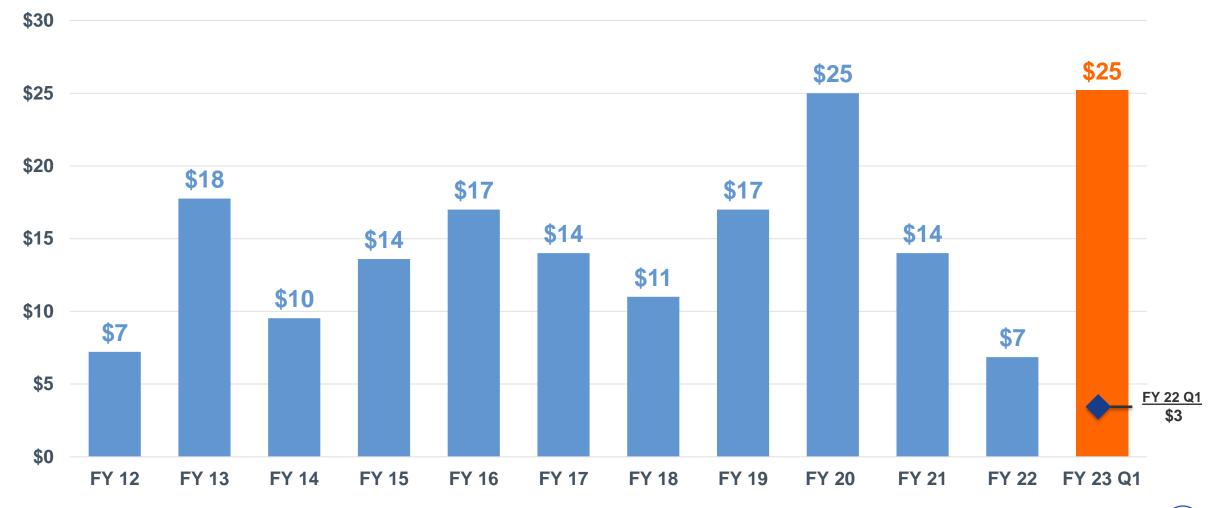

## **Net Sales** (millions)

#### CAGR 3.8% (FY 12 - FY 22)

(17)

### CAGR 3.8% (FY 12 - FY 22)

(18)