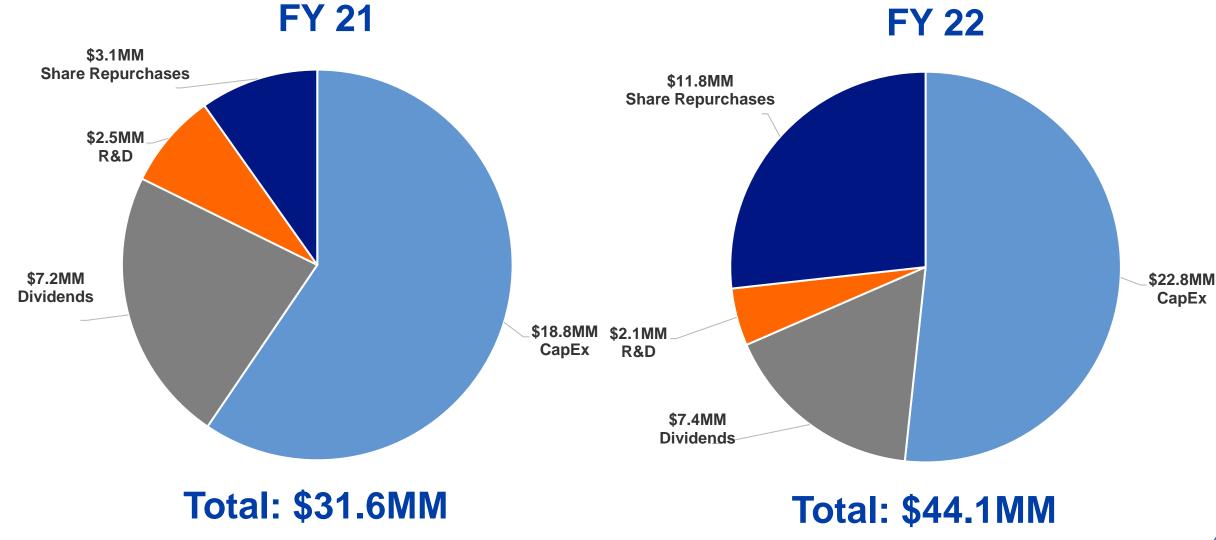

# **Significant Cash Outlays**

31)

# **Capital Investment Philosophy**

- Intelligent and Intentional allocation of capital between growth, savings, and business continuity investments
- Continually seeking and prioritizing opportunities that deliver on all three
- Demonstrate a continued commitment to our facilities, reserves, and infrastructure
- <u>FY22 \$22.8MM in capital spent –</u> <u>planning for similar levels in the</u> <u>years ahead.</u>