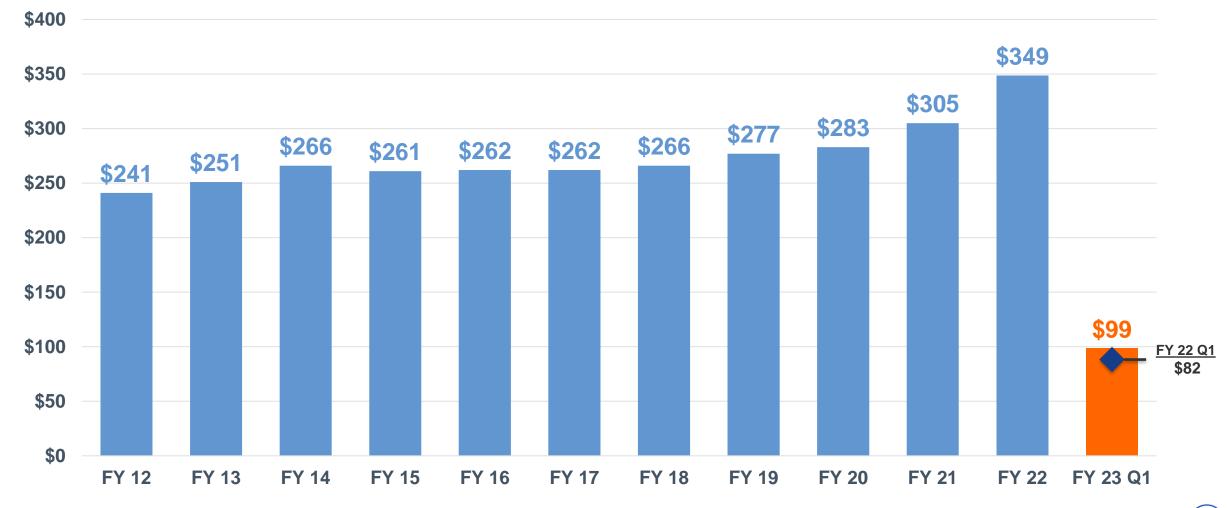

th Oil-Dri

**Currently at Oil-Dri:** 

 Oversight of Technical Service, Regulatory Affairs, & the Innovation Center





### Pat Walsh

### **VP of Human Resources**

#### **Education:**

- BS in Psychology from University of Illinois
- Masters in Human Resources / Industrial Relations from University of Illinois

#### **Experience:**

- 14 years with PepsiCo / Frito Lay
  - HR Sr. Director
  - HR Manager
- 9 months with Oil-Dri

#### **Currently at Oil-Dri:**

 Oversight of Human Resources and Spearheading our Talent Management Program





# **Financial Results**

### Fiscal Year 2022 & First Quarter Fiscal Year 2023

Susan Kreh Chief Financial Officer





## **Net Sales** (millions)

#### CAGR 3.8% (FY 12 - FY 22)



(17)



## **Net Sales** (millions)

### CAGR 3.8% (FY 12 - FY 22)



(18)



# Tons Sold (thousands)

### CAGR -0.2% (FY 12 - FY 22)



(19)



# Tons Sold (thousands)

### CAGR -0.2% (FY 12 - FY 22)





## **Net Sales Per Ton**

### CAGR 4.0% (FY 12 - FY 22)





## **Net Sales Per Ton**

#### CAGR 4.0% (FY 12 - FY 22)





# **Gross Profit Per Ton**

### CAGR 1.1% (FY 12 - FY 22)





Data for FY12 – FY20 has been adjusted for a reclassification of costs between selling, general and administrative expenses and cost of sales.

# **Gross Profit Per Ton**

#### CAGR 1.1% (FY 12 - FY 22)





Data for FY12 – FY20 has been adjusted for a reclassification of costs between selling, general and administrative expenses and cost of sales.

(24)

## **Net Income Per Ton**

### CAGR -0.2% (FY 12 - FY 22)





## **Net Income Per Ton**

### CAGR -0.2% (FY 12 - FY 2