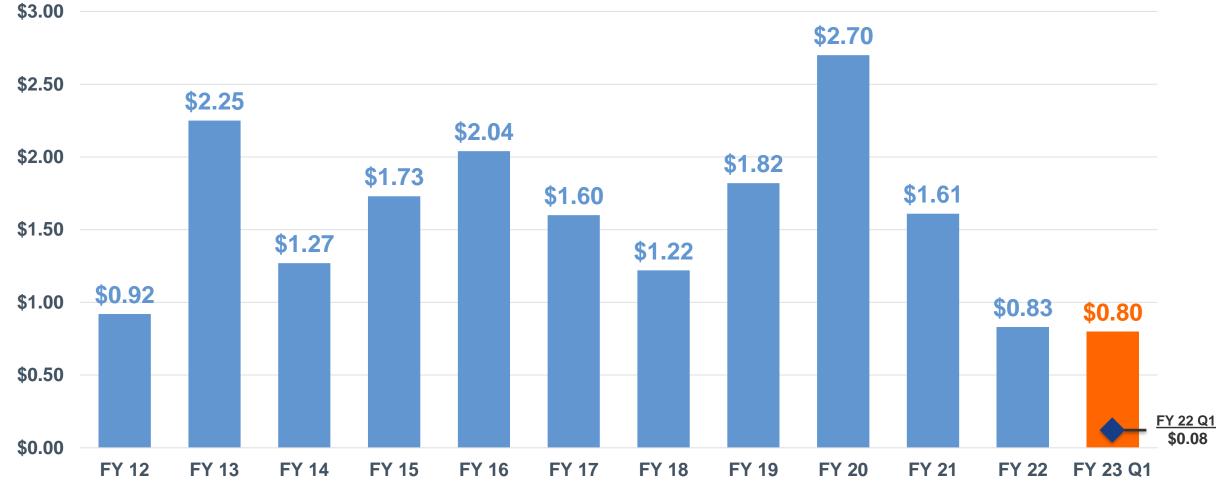

## **Net Sales Per Ton**

### CAGR 4.0% (FY 12 - FY 22)

#### CAGR 4.0% (FY 12 - FY 22)