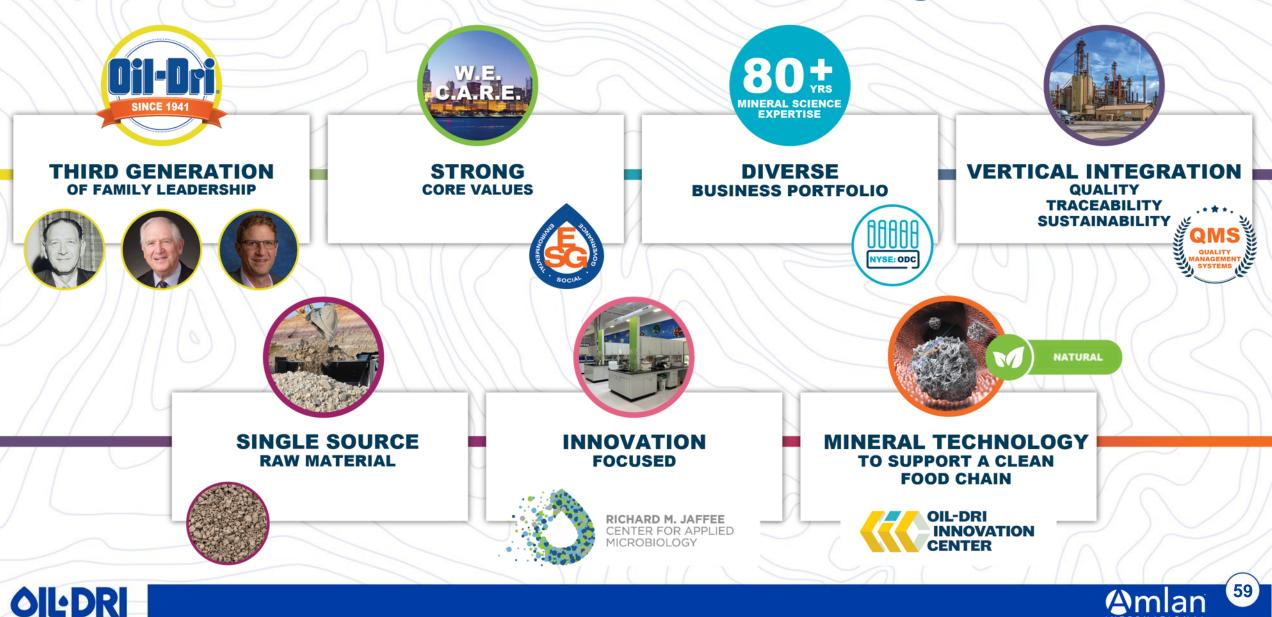

# Oil-Dri Corporation of America

# Introduction

# Fiscal Year 2022

### Daniel S. Jaffee President & Chief Executive Officer

# **Financial Results**

### Fiscal Year 2022 & First Quarter Fiscal Year 2023

Susan Kreh Chief Financial Officer