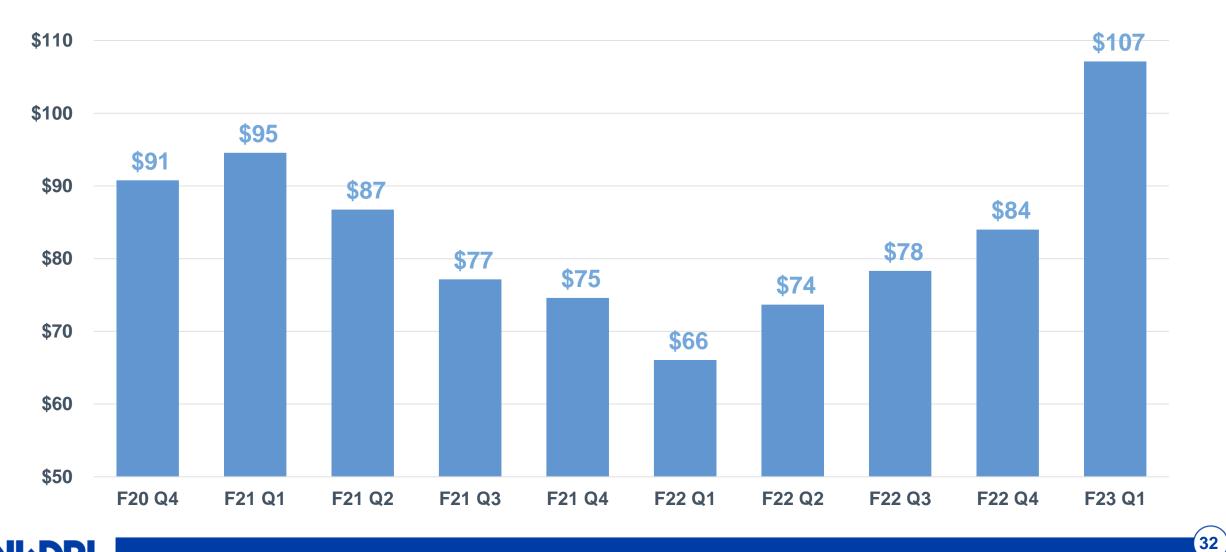

ification of costs between selling, general and administrative expenses and cost of sales.

# **Gross Profit Per Ton**

#### CAGR 1.1% (FY 12 - FY 22)





Data for FY12 – FY20 has been adjusted for a reclassification of costs between selling, general and administrative expenses and cost of sales.

(24)

## **Net Income Per Ton**

### CAGR -0.2% (FY 12 - FY 22)





## **Net Income Per Ton**

### CAGR -0.2% (FY 12 - FY 22)





# **Earnings Per Basic Common Share**

#### CAGR -1.0% (FY 12 - FY 22)





# **Earnings Per Basic Common Share**

#### CAGR -1.0% (FY 12 - FY 22)





# **Paid Dividends Per Share**

### CAGR 4.7% (FY 12 - FY 22)





# **Paid Dividends Per Share**

### CAGR 4.7% (FY 12 - FY 22)





# **Significant Cash Outlays**



31)



# **Gross Margin per Ton (by Quarter)**





# Outlook

- Continue to adjust pricing to offset inflationary cost pressures and restore margins to pre-pandemic levels
- Continue to invest in organic growth opportunities including lightweight cat litter, animal health and agricultural products
- Maintain our quarterly dividend
- Pursue acquisition opportunities that align with our growth strategies





# Manufacturing Operations: Investing in our Future

Aaron Christiansen Vice President of Operations





# We Invest in MANY Ways.....





# Our Infrastructure.....





# **Capital Investment Philosophy**



- Intelligent and Intentional allocation of capital between growth, savings, and business continuity investments
- Continually seeking and prioritizing opportunities that deliver on all three
- Demonstrate a continued commitm