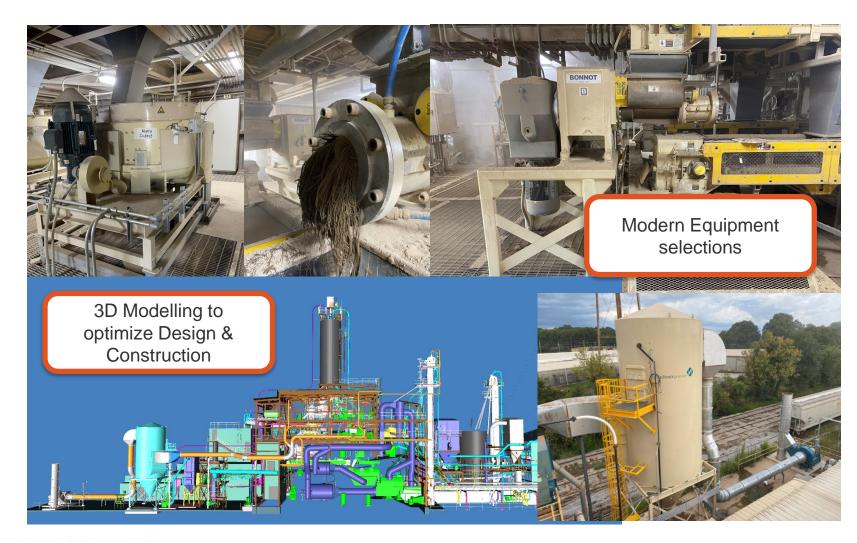

# **Renewable Diesel – Fluids Purification**

# Metal X Select Pure-Flo

- Modernization of our Fluids Purification milling operation
- Improved outbound rail transit capability
- Addressing rate constrained processes to add capacity and prepare for growth