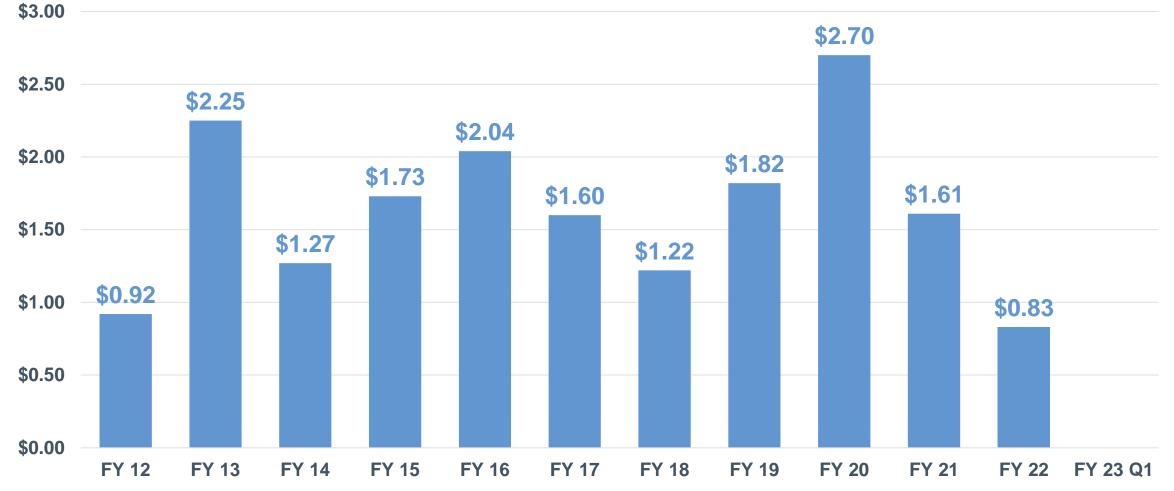

## **Net Sales Per Ton**

### CAGR 4.0% (FY 12 - FY 22)

#### CAGR 4.0% (FY 12 - FY 22)