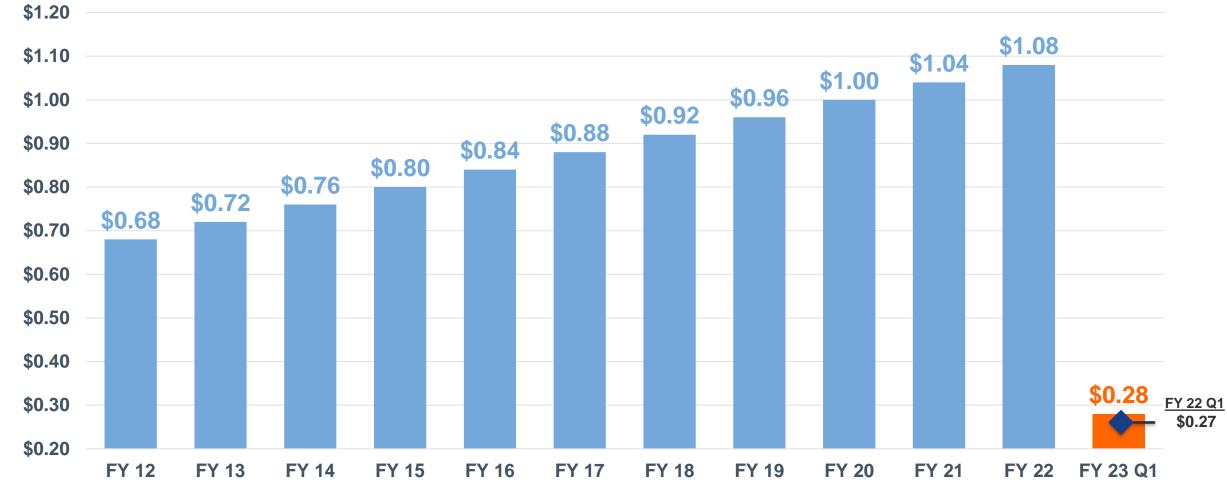

## CAGR 1.1% (FY 12 - FY 22)





Data for FY12 – FY20 has been adjusted for a reclassification of costs between selling, general and administrative expenses and cost of sales.

# **Gross Profit Per Ton**

#### CAGR 1.1% (FY 12 - FY 22)





Data for FY12 – FY20 has been adjusted for a reclassification of costs between selling, general and administrative expenses and cost of sales.

(24)

## **Net Income Per Ton**

### CAGR -0.2% (FY 12 - FY 22)





## **Net Income Per Ton**

### CAGR -0.2% (FY 12 - FY 22)





# **Earnings Per Basic Common Share**

#### CAGR -1.0% (FY 12 - FY 22)





# **Earnings Per Basic Common Share**

#### CAGR -1.0% (FY 12 - FY 22)





# **Paid Dividends Per Share**

### CAGR 4.7% (FY 12 - FY 22)





# **Paid Dividends Per Share**

### CAGR 4.7% (FY 12 - FY 22)





# **Significant Cash Outlays**



31)



# **Gross Margin per Ton (by Quarter)**





# Outlook

- Continue to adjust pricing to offset inflationary cost pressures and restore margins to pre-pandemic levels
- Continue to invest in organic growth opportunities including lightweight cat litter, animal health and agricultural products
- Maintain our quarterly dividend
- Pursue acquisition opportunities that align with our growth strategies





# Manufacturing Operations: Investing in our Future

Aaron Christiansen Vice President of Operations





# We Invest in MANY Ways.....





# Our Infrastructure.....





# **Capital Investment Philosophy**



- Intelligent and Intentional allocation of capital between growth, savings, and business continuity investments
- Continually seeking and