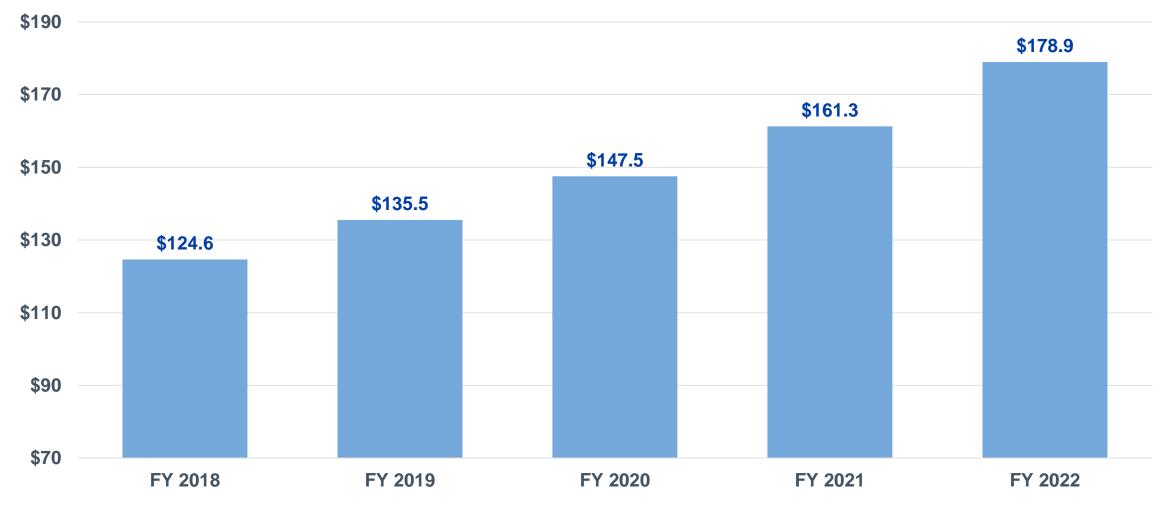

### Cat Litter: Retail & Wholesale Group Annual Net Sales (millions)

CAGR 9.5% (FY 18 - FY 22)

Data includes both domestic and international cat litter sales, excluding co-packaged coarse cat litter.