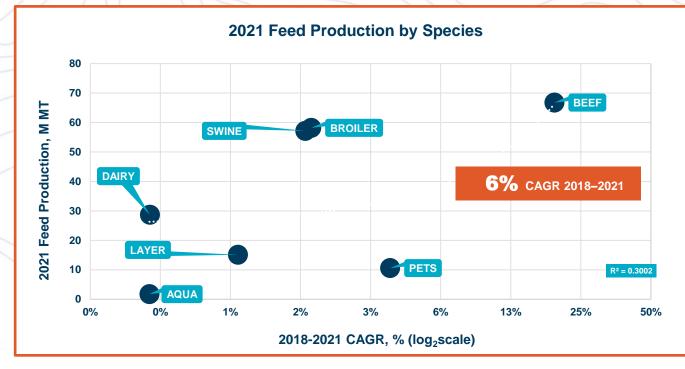

## Large and Concentrated North American Market

#### **TRENDS**

- Region with the world's highest broiler meat supply per capita
- · High correlation between poultry and swine total market size

#### MARKET OPPORTUNITY

- The top 10 producers dominate the market and are vertically integrated cross-species food/feed corporations
- The US is the world's largest producer of broiler meat and fresh milk; the second largest producer of pork and beef meat
- The US is the second largest animal feed producer at 238M MT of animal feed in 2021