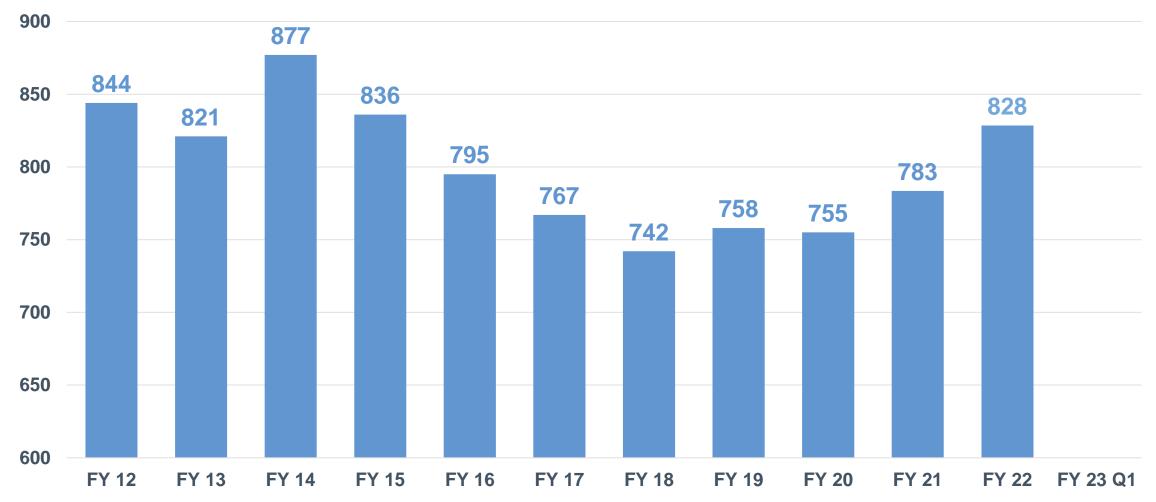

# Tons Sold (thousands)

### CAGR -0.2% (FY 12 - FY 22)

(19)

### CAGR -0.2% (FY 12 - FY 22)