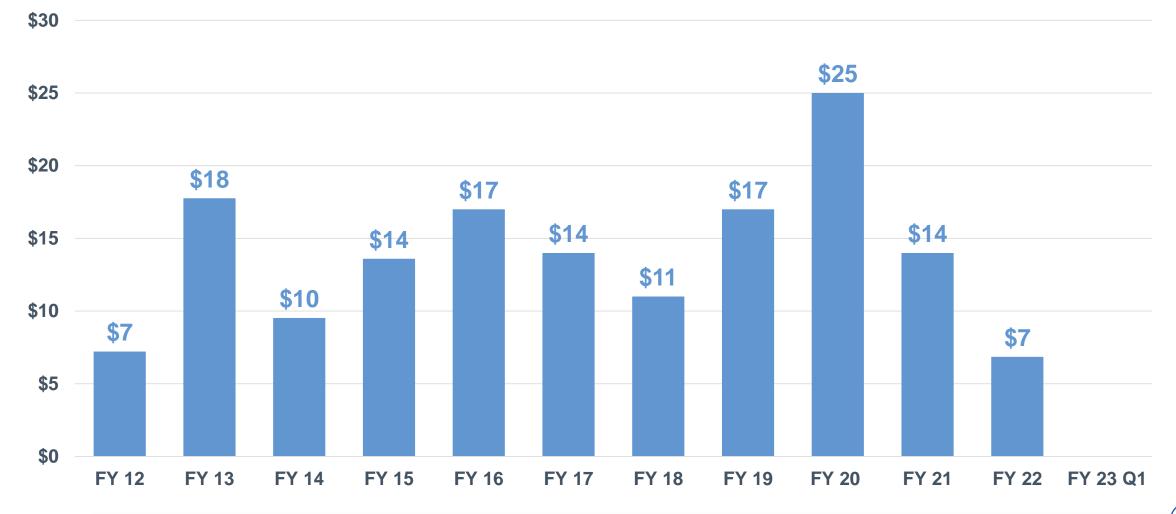

# **Net Sales** (millions)

### CAGR 3.8% (FY 12 - FY 22)



(18)



# Tons Sold (thousands)

### CAGR -0.2% (FY 12 - FY 22)



(19)



# Tons Sold (thousands)

### CAGR -0.2% (FY 12 - FY 22)





## **Net Sales Per Ton**

### CAGR 4.0% (FY 12 - FY 22)





## **Net Sales Per Ton**

#### CAGR 4.0% (FY 12 - FY 22)





# **Gross Profit Per Ton**

### CAGR 1.1% (FY 12 - FY 22)





Data for FY12 – FY20 has been adjusted for a reclassification of costs between selling, general and administrative expenses and cost of sales.

# **Gross Profit Per Ton**

#### CAGR 1.1% (FY 12 - FY 22)





Data for FY12 – FY20 has been adjusted for a reclassification of costs between selling, general and administrative expenses and cost of sales.

(24)

## **Net Income Per Ton**

### CAGR -0.2% (FY 12 - FY 22)





## **Net Income Per Ton**

### CAGR -0.2% (FY 12 - FY 22)





# **Earnings Per Basic Common Share**

#### CAGR -1.0% (FY 12 - FY 22)





# **Earnings Per Basic Common Share**

#### CAGR -1.0% (FY 12 - FY 22)





# **Paid Dividends Per Share**

### CAGR 4.7% (FY 12 - FY 22)





# **Paid Dividends Per Share**

### CAGR 4.7% (FY 12 - FY 22)





# **Significant Cash Outlays**



31)



# **Gross Margin per Ton (by Quarter)**





# Outlook

- Continue to adjust pricing to offset inflationary cost pressures and restore margins to pre-pandemic levels
- Continue to invest in organic growth opportunities including lightweight cat litter, animal health and agricultural products
- Maintain our quarterly dividend
- Pursue acquisition opportunities that align with our growth strategies





#