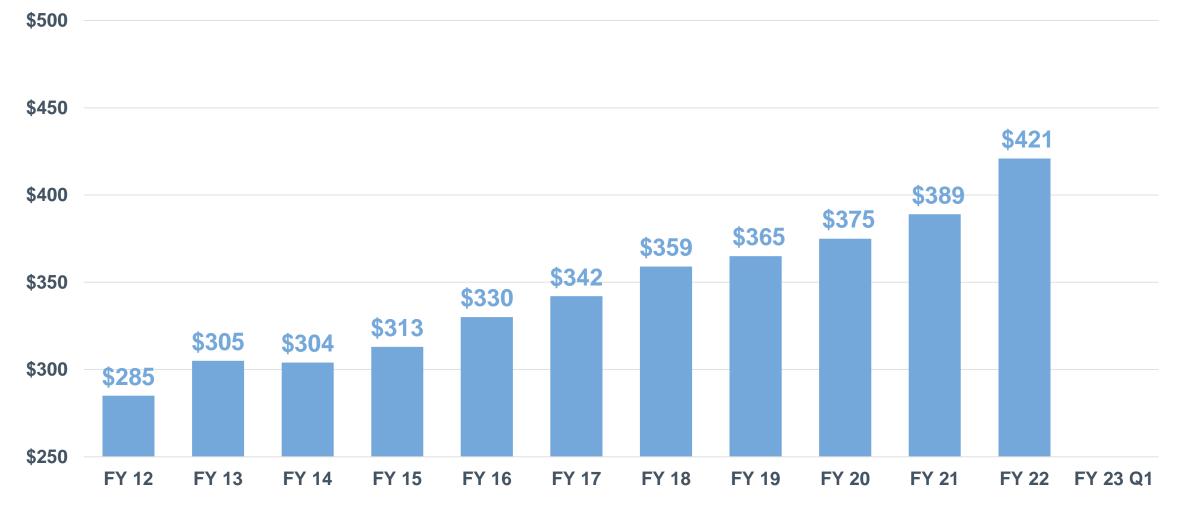

## **Net Sales Per Ton**

### CAGR 4.0% (FY 12 - FY 22)

#### CAGR 4.0% (FY 12 - FY 22)