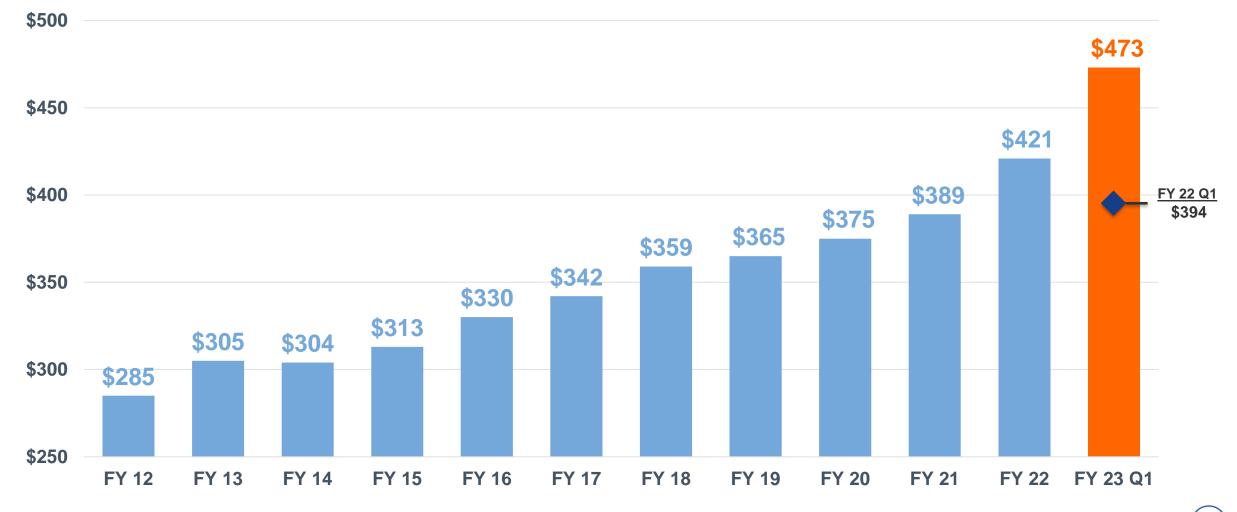

sources / Industrial Relations from University of Illinois

#### **Experience:**

- 14 years with PepsiCo / Frito Lay
  - HR Sr. Director
  - HR Manager
- 9 months with Oil-Dri

#### **Currently at Oil-Dri:**

 Oversight of Human Resources and Spearheading our Talent Management Program





# **Financial Results**

### Fiscal Year 2022 & First Quarter Fiscal Year 2023

Susan Kreh Chief Financial Officer





## **Net Sales** (millions)

#### CAGR 3.8% (FY 12 - FY 22)



(17)



## **Net Sales** (millions)

### CAGR 3.8% (FY 12 - FY 22)



(18)



# Tons Sold (thousands)

### CAGR -0.2% (FY 12 - FY 22)



(19)



# Tons Sold (thousands)

### CAGR -0.2% (FY 12 - FY 22)





## **Net Sales Per Ton**

### CAGR 4.0% (FY 12 - FY 22)





## **Net Sales Per Ton**

#### CAGR 4.0% (FY 12 - FY 22)





# **Gross Profit Per Ton**

### CAGR 1.1% (FY 12 - FY 22)





Data for FY12 – FY20 has been adjusted for a reclassification of costs between selling, general and administrative expenses and cost of sales.

# **Gross Profit Per Ton**

#### CAGR 1.1% (FY 12 - FY 22)





Data for FY12 – FY20 has been adjusted for a reclassification of costs between selling, general and administrative expenses and cost of sales.

(24)

## **Net Income Per Ton**

### CAGR -0.2% (FY 12 - FY 22)





## **Net Income Per Ton**

### CAGR -0.2% (FY 12 - FY 22)





# **Earnings Per Basic Common Share**

#### CAGR -1.0% (FY 12 - FY 22)





# **Earnings Per Basic Common Share**

#### CAGR -1.0% (FY 12 - FY 22)





# **Paid Dividends Per Share**

### CAGR 4.7% (FY 12 - FY 22)





# **Paid Dividends Per Share**