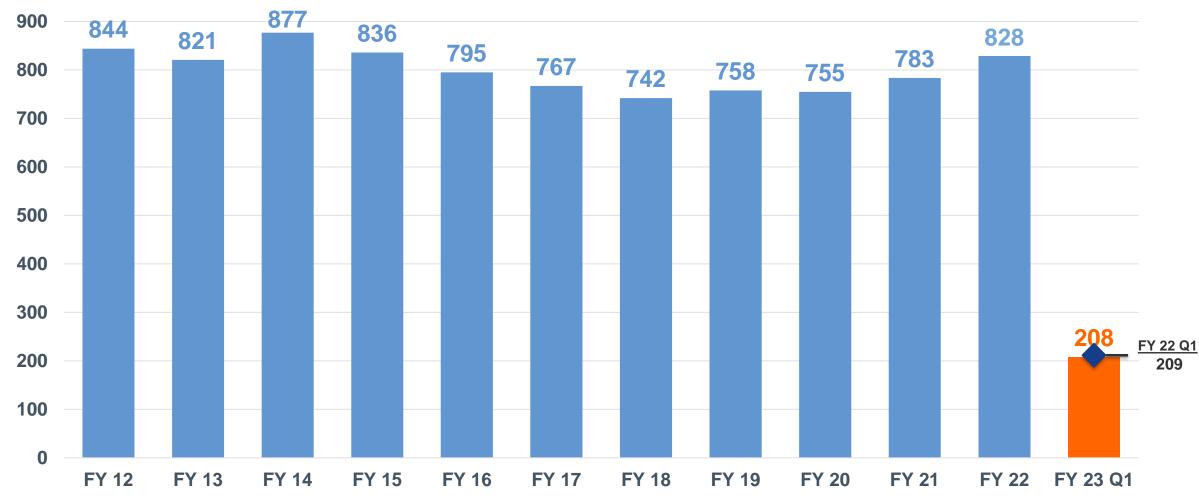

# Tons Sold (thousands)

### CAGR -0.2% (FY 12 - FY 22)

(19)

### CAGR -0.2% (FY 12 - FY 22)