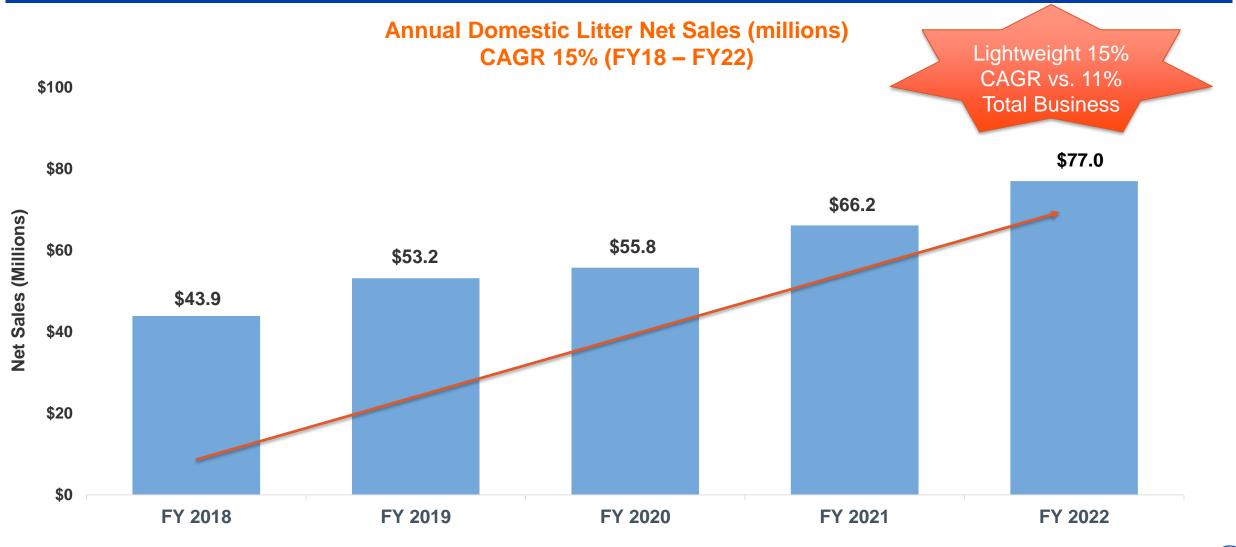

### Lightweight has been a key driver of growth

Data includes both domestic branded and private label lightweight litter sales.