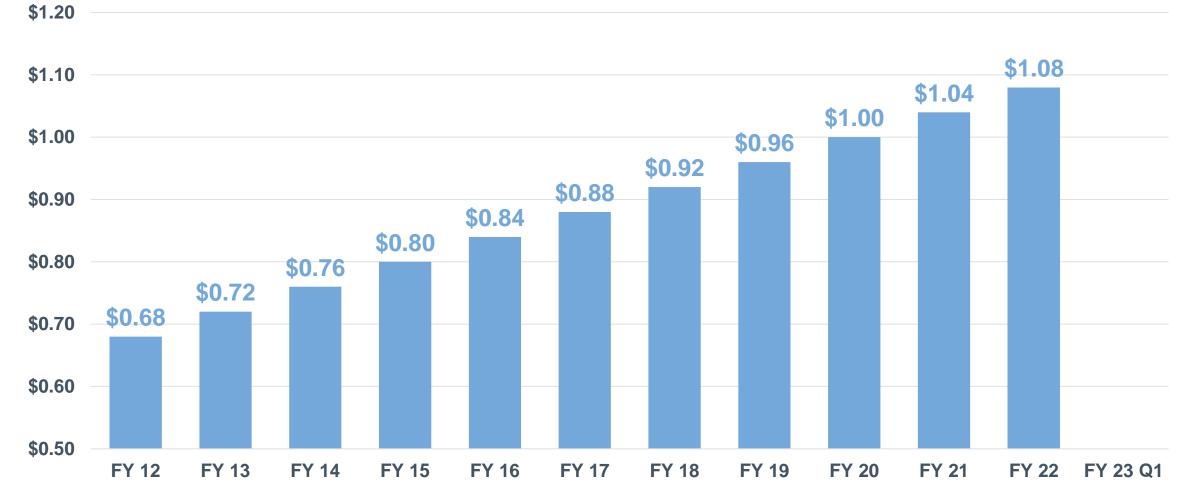

#### CAGR 4.0% (FY 12 - FY 22)





# **Gross Profit Per Ton**

### CAGR 1.1% (FY 12 - FY 22)





Data for FY12 – FY20 has been adjusted for a reclassification of costs between selling, general and administrative expenses and cost of sales.

# **Gross Profit Per Ton**

#### CAGR 1.1% (FY 12 - FY 22)





Data for FY12 – FY20 has been adjusted for a reclassification of costs between selling, general and administrative expenses and cost of sales.

(24)

## **Net Income Per Ton**

### CAGR -0.2% (FY 12 - FY 22)





## **Net Income Per Ton**

### CAGR -0.2% (FY 12 - FY 22)





# **Earnings Per Basic Common Share**

#### CAGR -1.0% (FY 12 - FY 22)





# **Earnings Per Basic Common Share**

#### CAGR -1.0% (FY 12 - FY 22)





# **Paid Dividends Per Share**

### CAGR 4.7% (FY 12 - FY 22)





# **Paid Dividends Per Share**

### CAGR 4.7% (FY 12 - FY 22)





# **Significant Cash Outlays**



31)



# **Gross Margin per Ton (by Quarter)**





# Outlook

- Continue to adjust pricing to offset inflationary cost pressures and restore margins to pre-pandemic levels
- Continue to invest in organic growth opportunities including lightweight cat litter, animal health and agricultural products
- Maintain our quarterly dividend
- Pursue acquisition opportunities that align with our growth strategies





# Manufacturing Operations: Investing in our Future

Aaron Christiansen Vice President of Operations





# We Invest in MANY Ways.....





# Our Infrastructure.....





# **Capital Investment Philosophy**



- Intelligent and Intentional allocation of capital between growth, savi