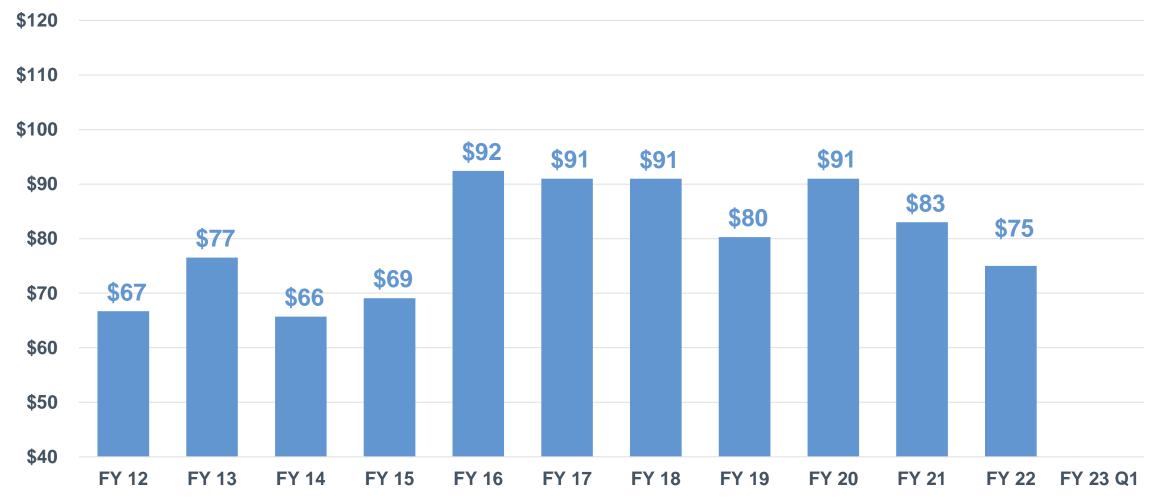

# **Experience:**

- 14 years with PepsiCo / Frito Lay
  - HR Sr. Director
  - HR Manager
- 9 months with Oil-Dri

#### **Currently at Oil-Dri:**

 Oversight of Human Resources and Spearheading our Talent Management Program





# **Financial Results**

### Fiscal Year 2022 & First Quarter Fiscal Year 2023

Susan Kreh Chief Financial Officer





## **Net Sales** (millions)

#### CAGR 3.8% (FY 12 - FY 22)



(17)



## **Net Sales** (millions)

### CAGR 3.8% (FY 12 - FY 22)



(18)



# Tons Sold (thousands)

### CAGR -0.2% (FY 12 - FY 22)



(19)



# Tons Sold (thousands)

### CAGR -0.2% (FY 12 - FY 22)





## **Net Sales Per Ton**

### CAGR 4.0% (FY 12 - FY 22)





## **Net Sales Per Ton**

#### CAGR 4.0% (FY 12 - FY 22)





# **Gross Profit Per Ton**

### CAGR 1.1% (FY 12 - FY 22)





Data for FY12 – FY20 has been adjusted for a reclassification of costs between selling, general and administrative expenses and cost of sales.

# **Gross Profit Per Ton**

#### CAGR 1.1% (FY 12 - FY 22)





Data for FY12 – FY20 has been adjusted for a reclassification of costs between selling, general and administrative expenses and cost of sales.

(24)

## **Net Income Per Ton**

### CAGR -0.2% (FY 12 - FY 22)





## **Net Income Per Ton**

### CAGR -0.2% (FY 12 - FY 22)





# **Earnings Per Basic Common Share**

#### CAGR -1.0% (FY 12 - FY 22)





# **Earnings Per Basic Common Share**

#### CAGR -1.0% (FY 12 - FY 22)





# **Paid Dividends Per Share**

### CAGR 4.7% (FY 12 - FY 22)





# **Paid Dividends Per Share**

### CAGR 4.7% (FY 12 - FY 22)





# **Significant Cash Outla