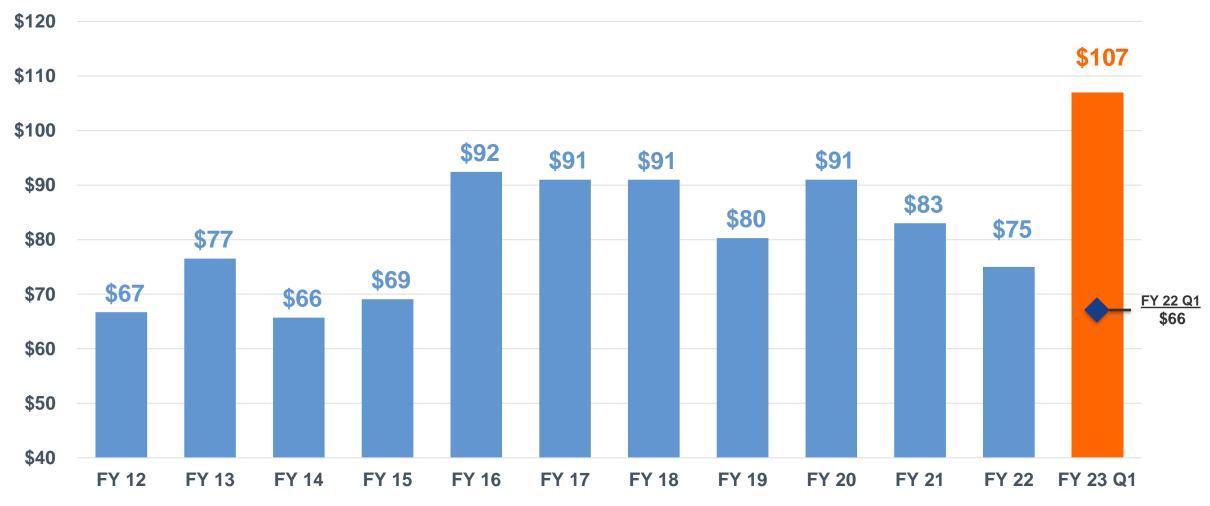

agement Program





# **Financial Results**

### Fiscal Year 2022 & First Quarter Fiscal Year 2023

Susan Kreh Chief Financial Officer





## **Net Sales** (millions)

#### CAGR 3.8% (FY 12 - FY 22)



(17)



## **Net Sales** (millions)

### CAGR 3.8% (FY 12 - FY 22)



(18)



# Tons Sold (thousands)

### CAGR -0.2% (FY 12 - FY 22)



(19)



# Tons Sold (thousands)

### CAGR -0.2% (FY 12 - FY 22)





## **Net Sales Per Ton**

### CAGR 4.0% (FY 12 - FY 22)





## **Net Sales Per Ton**

#### CAGR 4.0% (FY 12 - FY 22)





# **Gross Profit Per Ton**

### CAGR 1.1% (FY 12 - FY 22)





Data for FY12 – FY20 has been adjusted for a reclassification of costs between selling, general and administrative expenses and cost of sales.

# **Gross Profit Per Ton**

#### CAGR 1.1% (FY 12 - FY 22)





Data for FY12 – FY20 has been adjusted for a reclassification of costs between selling, general and administrative expenses and cost of sales.

(24)

## **Net Income Per Ton**

### CAGR -0.2% (FY 12 - FY 22)





## **Net Income Per Ton**

### CAGR -0.2% (FY 12 - FY 22)





# **Earnings Per Basic Common Share**

#### CAGR -1.0% (FY 12 - FY 22)





# **Earnings Per Basic Common Share**

#### CAGR -1.0% (FY 12 - FY 22)





# **Paid Dividends Per Share**

### CAGR 4.7% (FY 12 - FY 22)





# **Paid Dividends Per Share**

### CAGR 4.7% (FY 12 - FY 22)





# **Significant Cash Outlays**



31)



# **Gross Margin per Ton (by Quarter)**





# Outlook

- Continue to adjust pricing to offset inflationary cost pressures and restore margins to pre-pandemic levels
- Continue to invest in org