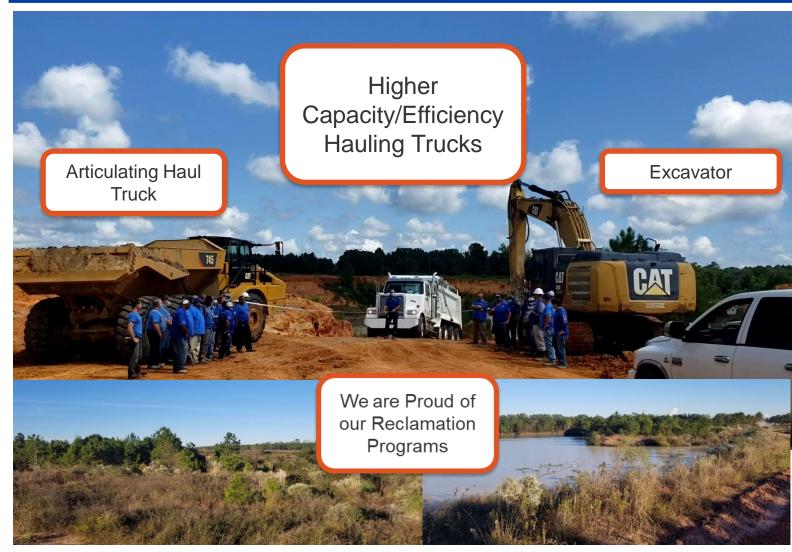

# Metal X Select Pure-Flo

- Modernization of our Fluids Purification milling operation
- Improved outbound rail transit capability
- Addressing rate constrained processes to add capacity and prepare for growth