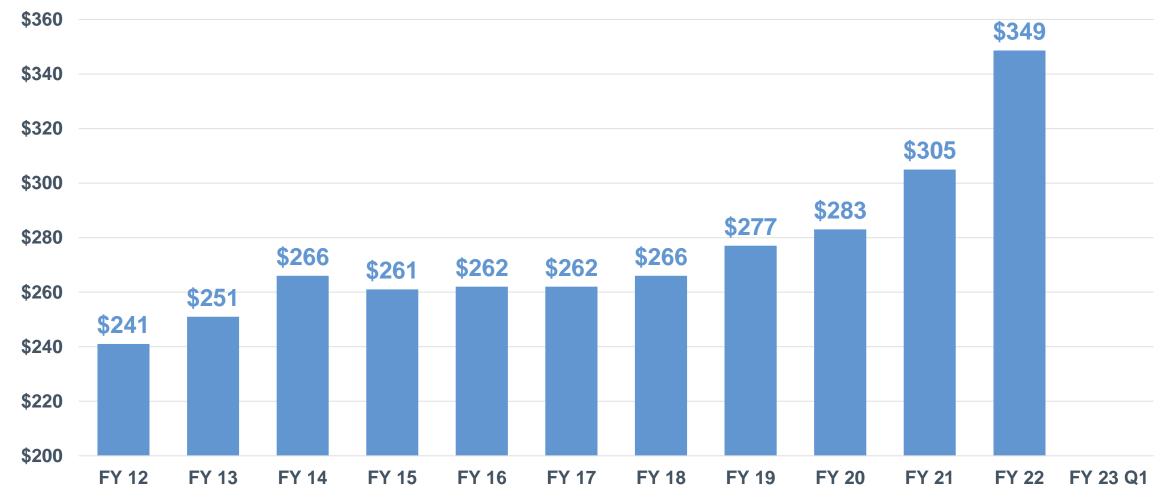

Vet and Lab Services
  - 5 years as GM of North America
- 6 months with Oil-Dri

**Currently at Oil-Dri:** 

 Oversight of Technical Service, Regulatory Affairs, & the Innovation Center





### Pat Walsh

### **VP of Human Resources**

#### **Education:**

- BS in Psychology from University of Illinois
- Masters in Human Resources / Industrial Relations from University of Illinois

#### **Experience:**

- 14 years with PepsiCo / Frito Lay
  - HR Sr. Director
  - HR Manager
- 9 months with Oil-Dri

#### **Currently at Oil-Dri:**

 Oversight of Human Resources and Spearheading our Talent Management Program





# **Financial Results**

### Fiscal Year 2022 & First Quarter Fiscal Year 2023

Susan Kreh Chief Financial Officer





## **Net Sales** (millions)

#### CAGR 3.8% (FY 12 - FY 22)



(17)



## **Net Sales** (millions)

### CAGR 3.8% (FY 12 - FY 22)



(18)



# Tons Sold (thousands)

### CAGR -0.2% (FY 12 - FY 22)



(19)



# Tons Sold (thousands)

### CAGR -0.2% (FY 12 - FY 22)





## **Net Sales Per Ton**

### CAGR 4.0% (FY 12 - FY 22)





## **Net Sales Per Ton**

#### CAGR 4.0% (FY 12 - FY 22)





# **Gross Profit Per Ton**

### CAGR 1.1% (FY 12 - FY 22)





Data for FY12 – FY20 has been adjusted for a reclassification of costs between selling, general and administrative expenses and cost of sales.

# **Gross Profit Per Ton**

#### CAGR 1.1% (FY 12 - FY 22)





Data for FY12 – FY20 has been adjusted for a reclassification of costs between selling, general and administrative expenses and cost of sales.

(24)

## **Net Income Per Ton**

### CAGR -0.2% (FY 12